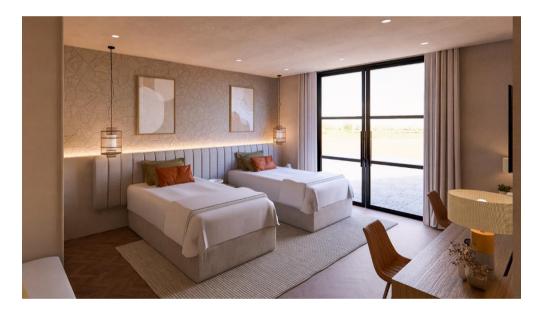

#### Sample Renders: Accommodation Interiors

- Spacious @ >35 sq/m
- Large windows or doors with abundant natural light
- Flexible bed configurations, w/Twin or King
- Two triple wardrobes
- Two desk spaces/dressing tables
- Well placed international + USB(s) power sockets
- Ample open and enclosed storage for personal items
- Soft and/or overhead lighting
- Entrance hall area with access to bathroom
- Relaxing neutral and earth tones