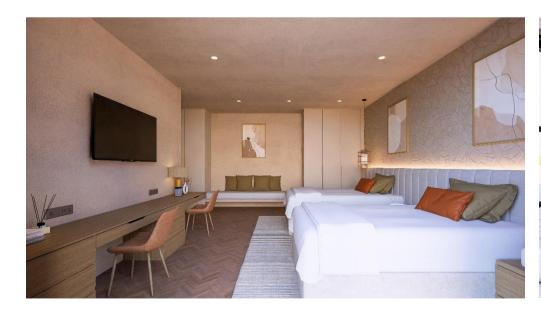

#### Sample Renders: Accommodation Interiors

- Spacious @ >35 sq/m
- Large windows or doors with abundant natural light
- Flexible bed configurations, w/Twin or King
- Two triple wardrobes
- Two desk spaces/dressing tables
- Well placed international + USB(s) power sockets
- Ample open and enclosed storage for personal items
- Soft and/or overhead lighting
- Entrance hall area with access to bathroom
- Relaxing neutral and earth tones