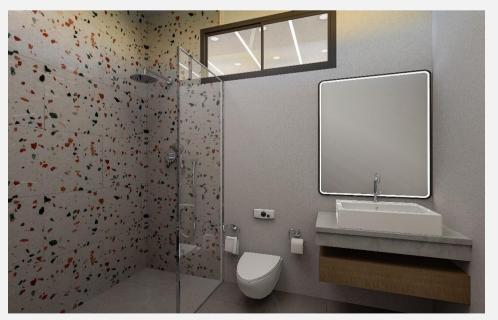

## Sample Renders: Accommodation Interiors

- Spacious @ 8-10 sq/m
- Large window to allow natural light
- Two basin/sink spaces
- Rain + Multi height handheld shower
- Well placed international + USB(s) power sockets
- Ample open and enclosed storage for personal items
- Soft and/or overhead lighting
- Relaxing neutral and earth tones