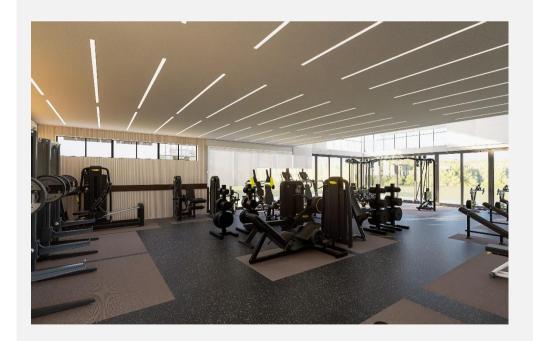

#### Sample Renders: Activity Spaces Ground Floor

- 150 sq/m+ gym floor
- Excellent range of high quality strength and cardio equipment
- Four individual changing spaces with showers
- Large windows or doors with abundant natural light
- Soft and/or overhead lighting
- Relaxing neutral and earth tones