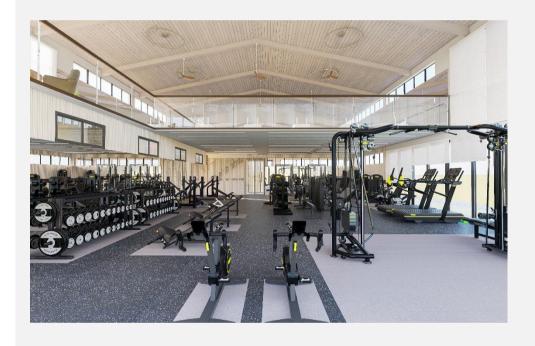

#### Sample Renders: Activity Spaces Ground Floor

- 150 sq/m+ gym floor
- Excellent range of high quality strength and cardio equipment
- Four individual changing spaces with showers
- Large windows or doors with abundant natural light
- Soft and/or overhead lighting
- Relaxing neutral and earth tones