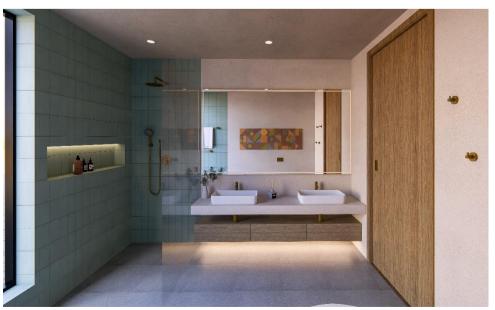

## Sample Renders: Accommodation Interiors

- Spacious @ 8-10 sq/m
- Large window to allow natural light
- Two basin/sink spaces
- Rain + Multi height handheld shower
- Well placed international + USB(s) power sockets
- Ample open and enclosed storage for personal items
- Soft and/or overhead lighting
- Relaxing neutral and earth tones