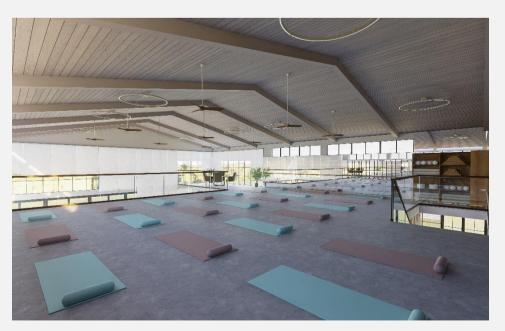

#### Sample Renders: Activity Spaces First Floor

- 80 sq/m+ mezzanine studio with vaulted ceiling
- Space for up to 15+ Pilates reformers
- Space for up to 20+ yoga mats
- Approx. 25m of Barre fixtures
- Large windows or doors with abundant natural light
- Soft and/or overhead lighting
- Relaxing neutral and earth tones