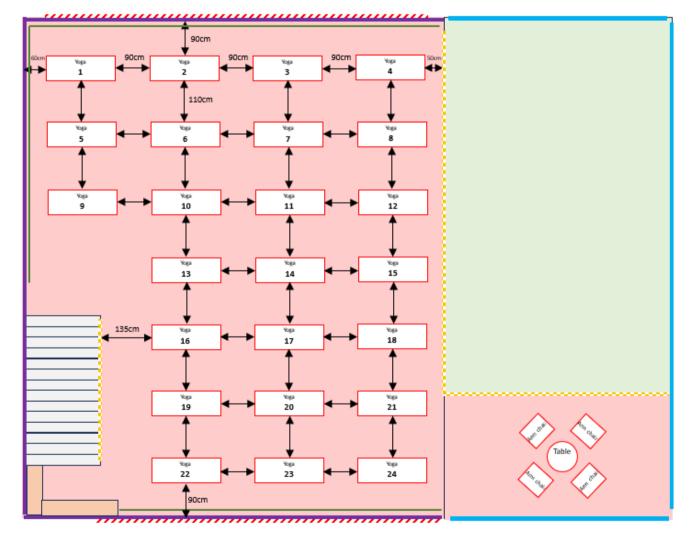

# Sample Floorplan: Activity Spaces First Floor

Reformer Pilates layout

Yoga layout