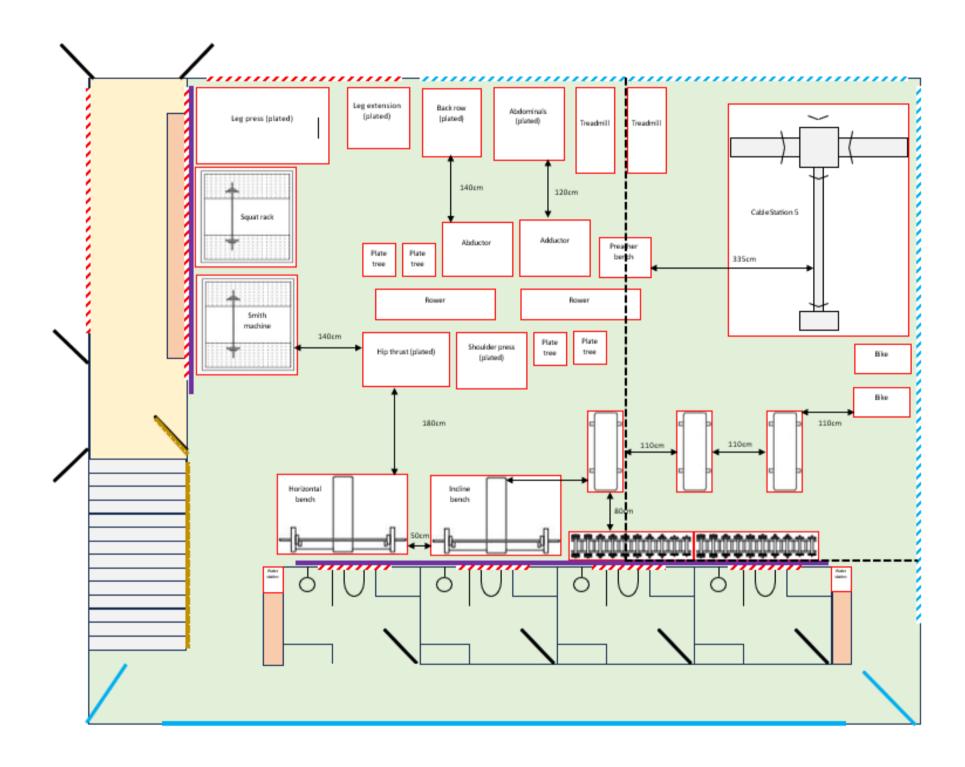

#### Sample Renders: Activity Spaces Ground Floor

- 150 sq/m+ gym floor
- Excellent range of high quality strength and cardio equipment
- Four individual changing spaces with showers
- Large windows or doors with abundant natural light
- Soft and/or overhead lighting
- Relaxing neutral and earth tones

## Sample Floorplan: Activity Spaces Ground Floor