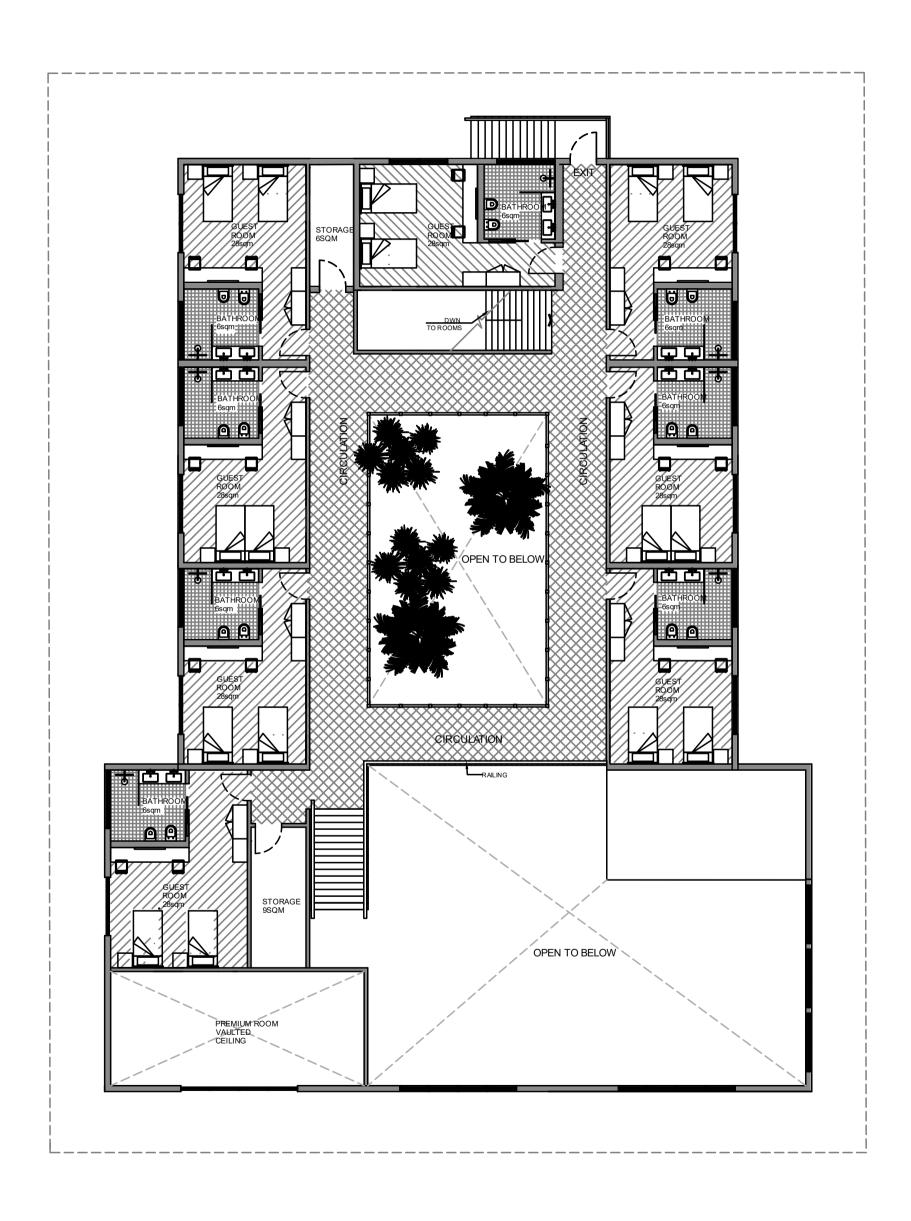

rations, w/Twin or King
- Two triple wardrobes
- Two desk spaces/dressing tables
- Well placed international + USB(s) power sockets
- Ample open and enclosed storage for personal items
- Soft and/or overhead lighting
- Entrance hall area with access to bathroom
- Relaxing neutral and earth tones









## Sample Renders: Accommodation Interiors

- Spacious @ 8-10 sq/m
- Large window to allow natural light
- Two basin/sink spaces
- Rain + Multi height handheld shower
- Well placed international + USB(s) power sockets
- Ample open and enclosed storage for personal items
- Soft and/or overhead lighting
- Relaxing neutral and earth tones







# Sample Floorplan: Accommodation Ground Floor



NOTE: Floorplans for illustrative purposes only

#### Sample Floorplan: Accommodation First Floor



#### Sample Floorplan: Accommodation Basement Spa

- 200 sq/m+ spa facilities
- Infrared sauna, dry sauna, steam dome and relaxation areas
- Features:
- Relaxed soft or recessed lighting
- Relaxing neutral and earth tones
- Guest laundry facility



**BASEMENT** 

#### Sample Renders: Activity Spaces Ground Floor

- 150 sq/m+ gym floor
- Excellent range of high quality strength and cardio equipment
- Four individual changing spaces with showers
- Large windows or doors with abundant natural light
- Soft and/or overhead lighting
- Relaxing neutral and earth tones









## Sample Floorplan: Activity Spaces Ground Floor



#### Sample Renders: Activity Spaces First Floor

- 80 sq/m+ mezzanine studio with vaulted ceiling
- Space for up to 15+ Pilates reformers
- Space for up to 20+ yoga m