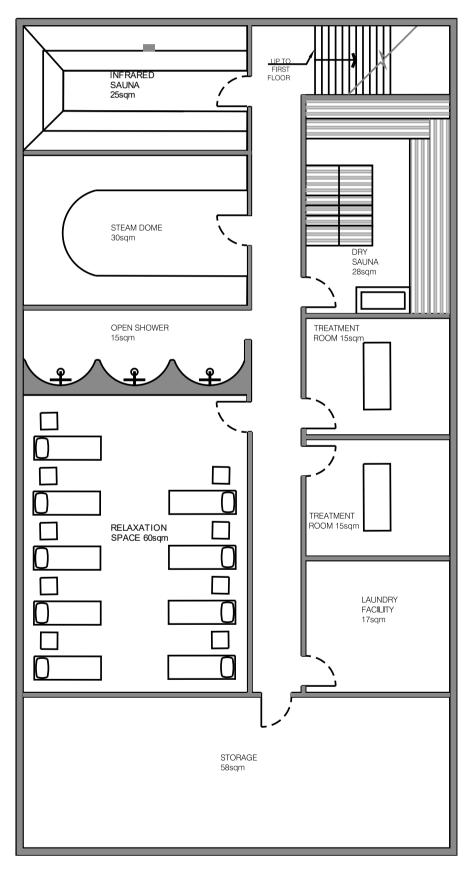

#### Sample Floorplan: Accommodation Basement Spa

- 200 sq/m+ spa facilities
- Infrared sauna, dry sauna, steam dome and relaxation areas
- Features:
- Relaxed soft or recessed lighting
- Relaxing neutral and earth tones
- Guest laundry facility

**BASEMENT** 