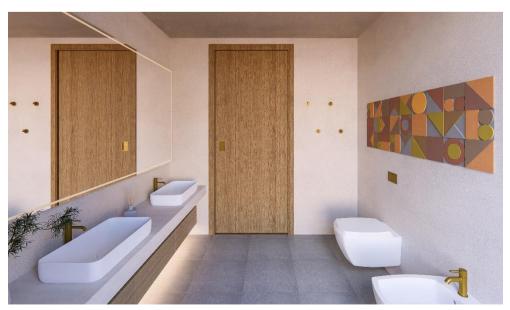

## Sample Renders: Accommodation Interiors

- Spacious @ 8-10 sq/m
- Large window to allow natural light
- Two basin/sink spaces
- Rain + Multi height handheld shower
- Well placed international + USB(s) power sockets
- Ample open and enclosed storage for personal items
- Soft and/or overhead lighting
- Relaxing neutral and earth tones