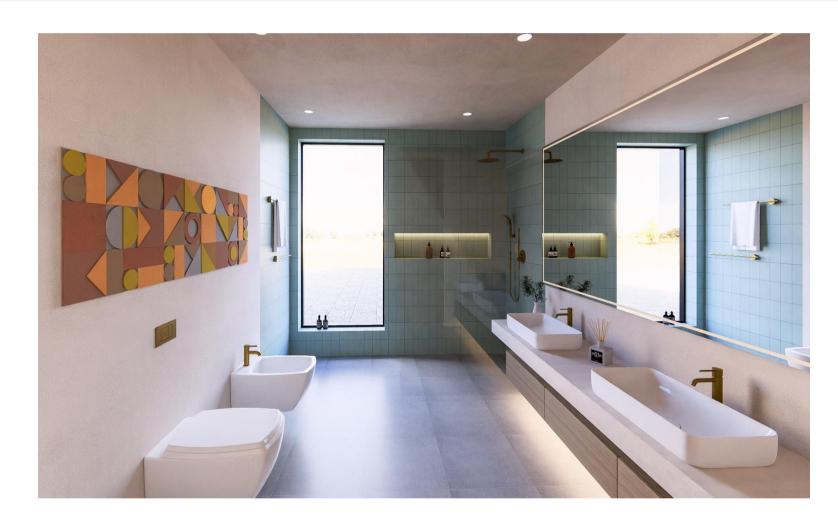

## Sample Renders: Accommodation Interiors

- Spacious @ 8-10 sq/m
- Large window to allow natural light
- Two basin/sink spaces
- Rain + Multi height handheld shower
- Well placed international + USB(s) power sockets
- Ample open and enclosed storage for personal items
- Soft and/or overhead lighting
- Relaxing neutral and earth tones