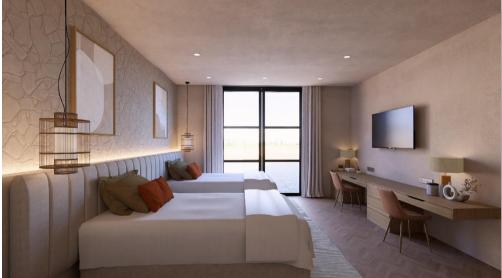

#### Sample Renders: Accommodation Interiors

- Spacious @ >35 sq/m
- Large windows or doors with abundant natural light
- Flexible bed configurations, w/Twin or King
- Two triple wardrobes
- Two desk spaces/dressing tables
- Well placed international + USB(s) power sockets
- Ample open and enclosed storage for personal items
- Soft and/or overhead lighting
- Entrance hall area with access to bathroom
- Relaxing neutral and earth tones