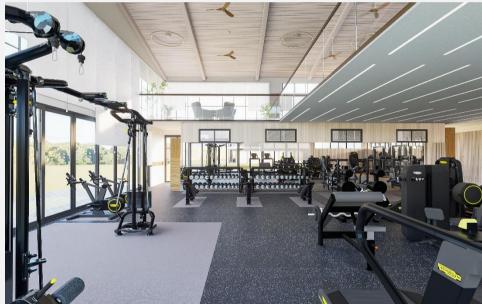

#### Sample Renders: Activity Spaces Ground Floor

- 150 sq/m+ gym floor
- Excellent range of high quality strength and cardio equipment
- Four individual changing spaces with showers
- Large windows or doors with abundant natural light
- Soft and/or overhead lighting
- Relaxing neutral and earth tones