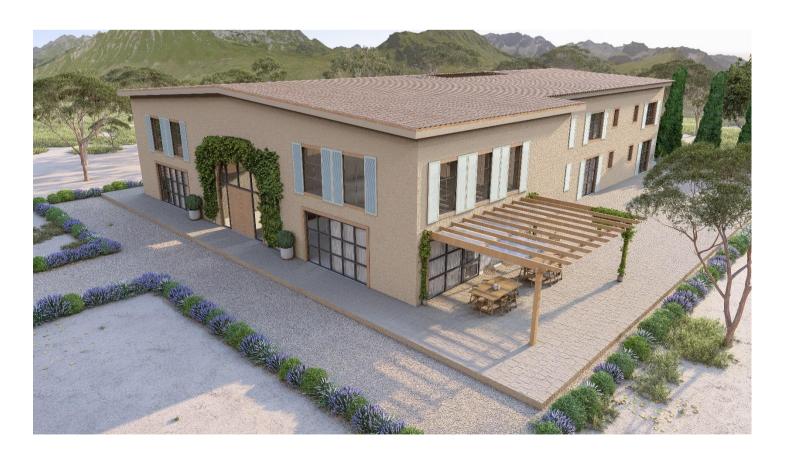

## Sample Renders: Accommodation Exteriors

- Rustic finca or cortijo house style
- Large windows with shutters
- Relaxing neutral and earth tones
- Landscaped gardens with quiet spaces