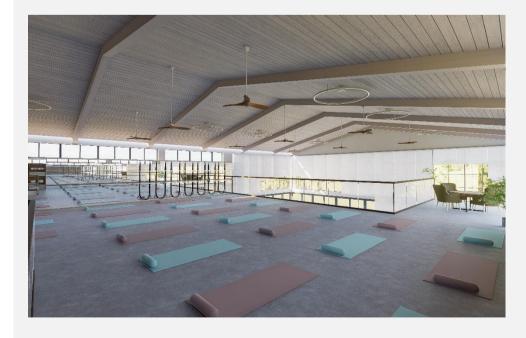

#### Sample Renders: Activity Spaces First Floor

- 80 sq/m+ mezzanine studio with vaulted ceiling
- Space for up to 15+ Pilates reformers
- Space for up to 20+ yoga mats
- Approx. 25m of Barre fixtures
- Large windows or doors with abundant natural light
- Soft and/or overhead lighting
- Relaxing neutral and earth tones

# Sample Floorplan: Activity Spaces First Floor

Reformer Pilates layout

Yoga layout