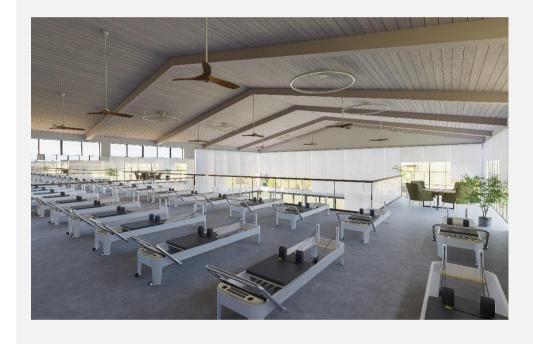

#### Sample Renders: Activity Spaces First Floor

- 80 sq/m+ mezzanine studio with vaulted ceiling
- Space for up to 15+ Pilates reformers
- Space for up to 20+ yoga mats
- Approx. 25m of Barre fixtures
- Large windows or doors with abundant natural light
- Soft and/or overhead lighting
- Relaxing neutral and earth tones

# Sample Floorplan: Activity Spaces First Floor

Reformer Pilates layout

Yoga layout