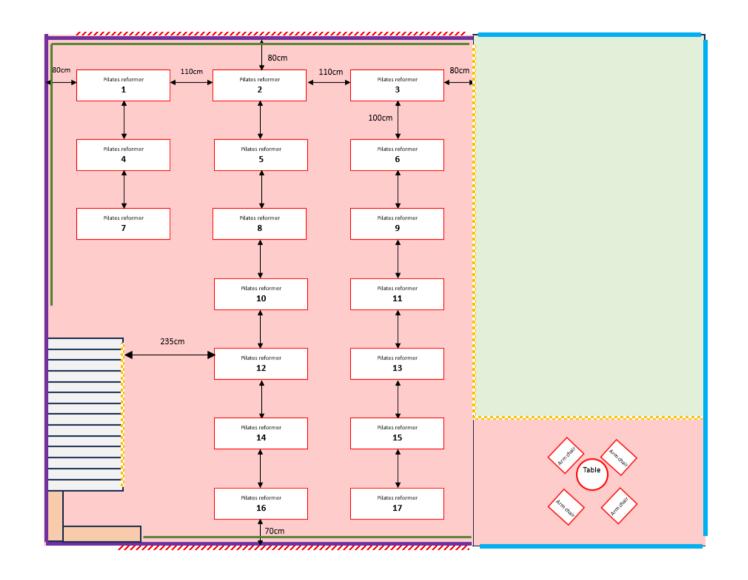

# Sample Floorplan: Activity Spaces First Floor

Reformer Pilates layout

Yoga layout