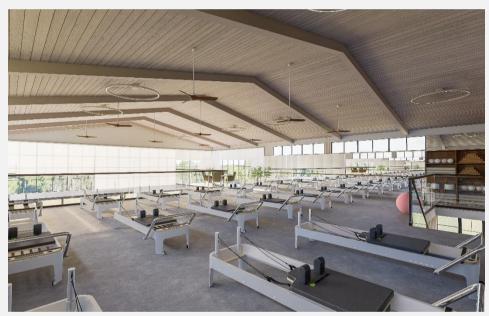

#### Sample Renders: Activity Spaces First Floor

- 80 sq/m+ mezzanine studio with vaulted ceiling
- Space for up to 15+ Pilates reformers
- Space for up to 20+ yoga mats
- Approx. 25m of Barre fixtures
- Large windows or doors with abundant natural light
- Soft and/or overhead lighting
- Relaxing neutral and earth tones

# Sample Floorplan: Activity Spaces First Floor

Reformer Pilates layout

Yoga layout