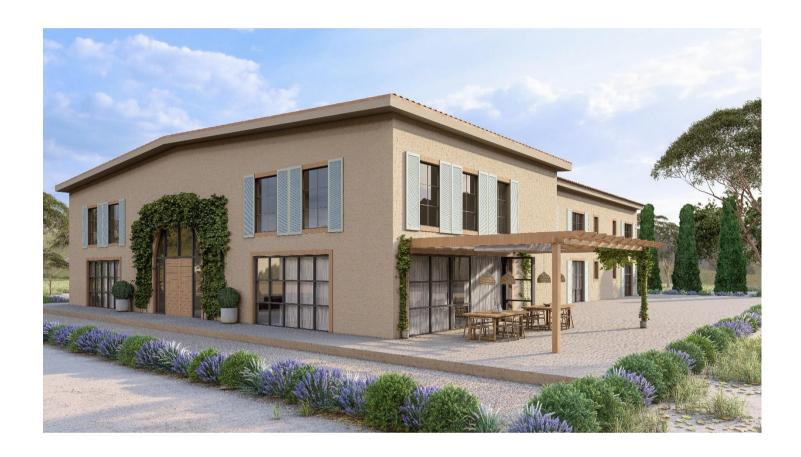

## Sample Renders: Accommodation Exteriors

- Rustic finca or cortijo house style
- Large windows with shutters
- Relaxing neutral and earth tones
- Landscaped gardens with quiet spaces