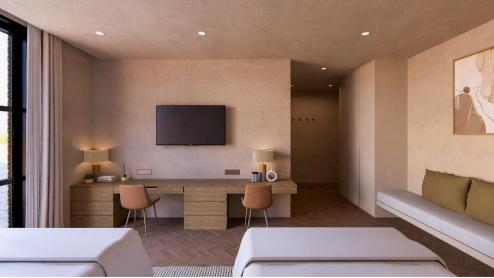

#### Sample Renders: Accommodation Interiors

- Spacious @ >35 sq/m
- Large windows or doors with abundant natural light
- Flexible bed configurations, w/Twin or King
- Two triple wardrobes
- Two desk spaces/dressing tables
- Well placed international + USB(s) power sockets
- Ample open and enclosed storage for personal items
- Soft and/or overhead lighting
- Entrance hall area with access to bathroom
- Relaxing neutral and earth tones