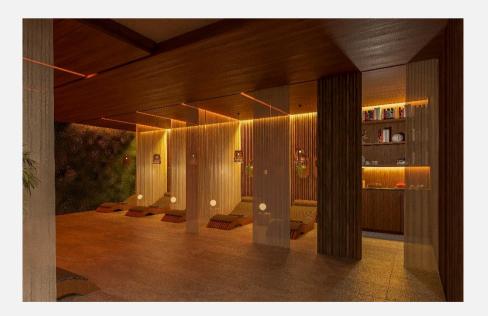

## REVIVA Sample Renders: Spa Facilities Basement

- >150 sq/m spa facilities
- Dry sauna
- Infrared sauna
- Steam dome
- Cold plunge pool with adjoining showers
- Relaxation area with hydration station
- Private treatment rooms
- Guest laundry facility
- Mood and recessed lighting
- Relaxing neutrals and earth tone materials

Features: