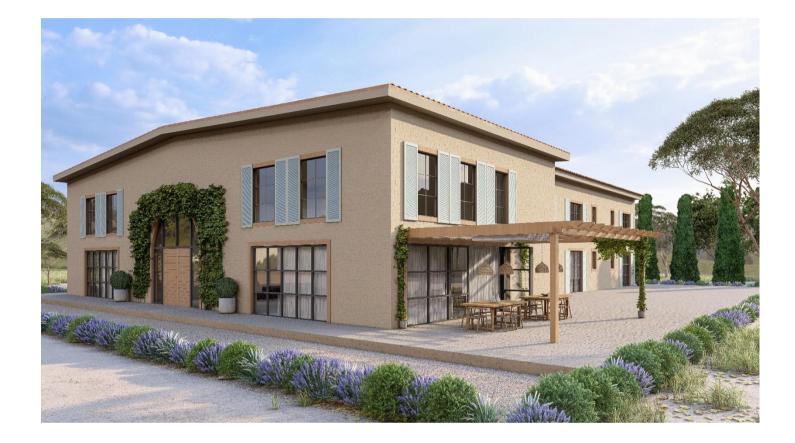

## REVIVA Sample Renders: Accommodation Exteriors

• Traditional rustic finca or cortijo style

#### Features:

- Large windows with shutters
- Relaxing neutrals and earth tone materials
- Landscaped gardens with a range of activity and quiet spaces