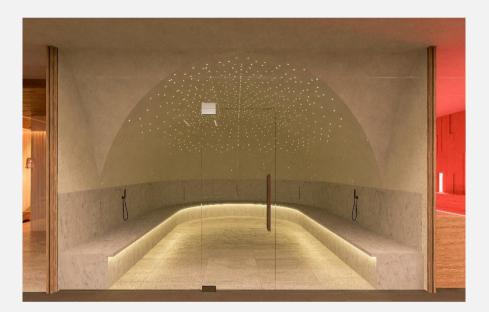

## REVIVA Sample Renders: Spa Facilities Basement

- >150 sq/m spa facilities
- Dry sauna
- Infrared sauna
- Steam dome
- Cold plunge pool with adjoining showers
- Relaxation area with hydration station
- Private treatment rooms
- Guest laundry facility
- Mood and recessed lighting
- Relaxing neutrals and earth tone materials

Features: