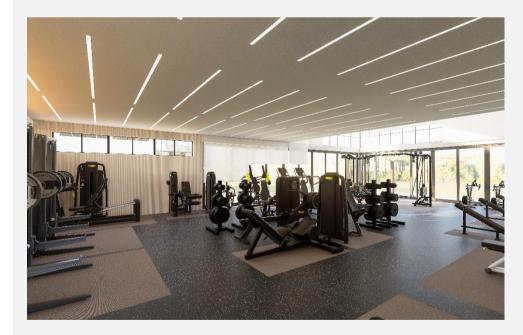

### REVIVA Sample Renders: Activity Space Ground Floor Gym

- >150 sq/m gym floor
- Wide range of high quality strength and cardio equipment
- Multiple changing spaces, with private showers and toilets
- Large windows and doors with abundant natural light
- Diffused bright overhead lighting
- Relaxing neutrals and earth tone materials

Features: