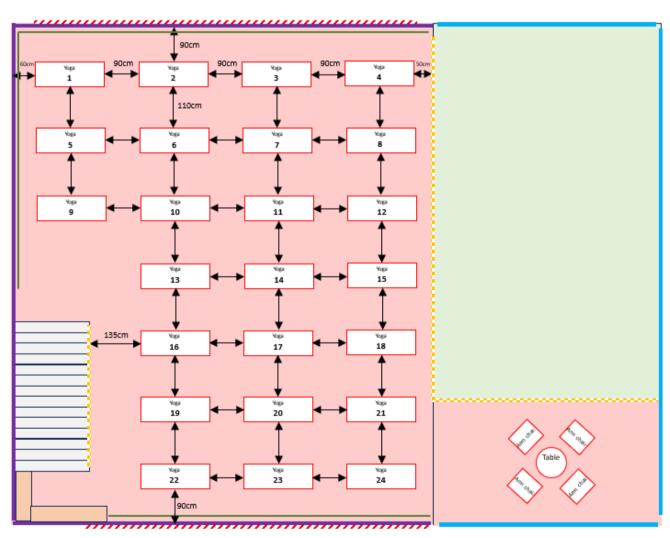

## REVIVA Sample Floorplan: Activity Space First Floor Studio

Reformer Pilates layout

Yoga layout