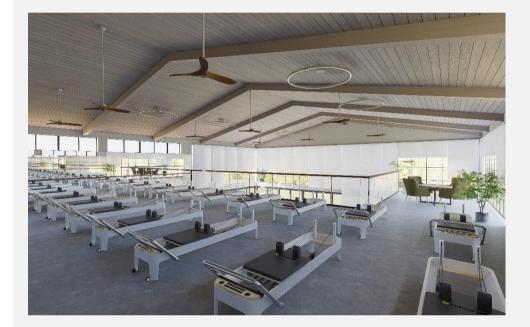

## REVIVA Sample Renders: Activity Space First Floor Studio

- >80 sq/m mezzanine studio with vaulted ceiling
- Space for ~17 Pilates reformers with generous spacing
- Space for ~24 yoga mats with generous spacing

Features:

- Wall space with ~ 25m of Barre fittings
- Large windows with abundant natural light
- Diffused bright overhead lighting
- Relaxing neutrals and earth tone materials

#### Click for 3D walkthrough