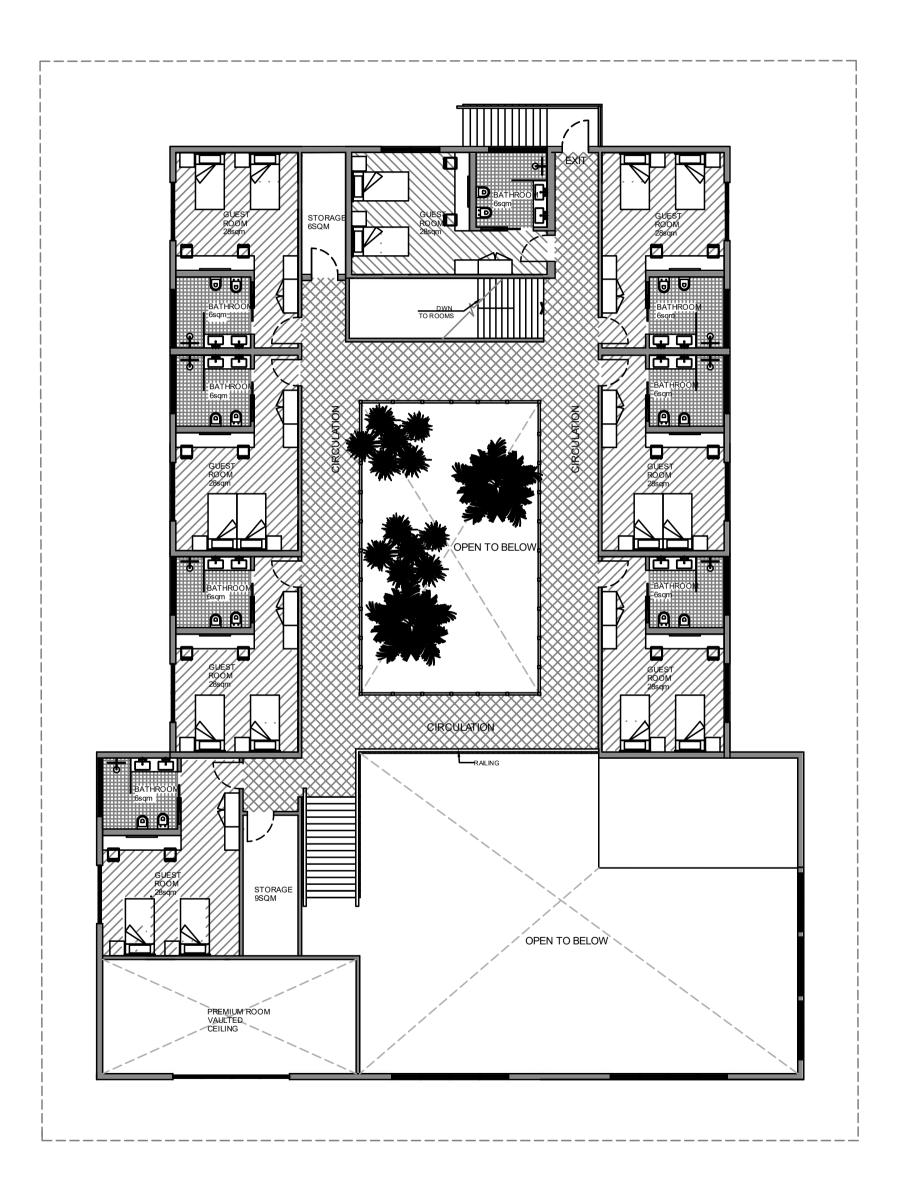

Two triple wardrobes
- Dual desk spaces/dressing tables
- Well placed international + USB(s) power sockets
- Ample storage for personal items (open and enclosed)
- Soft and/or overhead lighting
- Entrance hall area with access to bathroom
- Relaxing neutrals and earth tone materials





#### Features:

# REVIVA Sample Renders: Accommodation Interiors

- Spacious >8 sq/m bathrooms
- Large window to allow natural light
- Dual basin/vanity units
- Rain + multi-position hand held shower
- Well placed international + USB(s) power sockets
- Ample open and enclosed storage for personal items
- Soft and/or overhead lighting
- Relaxing neutrals and earth tone materials





Features:

## REVIVA Sample Floorplan: Accommodation Ground Floor



### REVIVA Sample Floorplan: Accommodation First Floor



## REVIVA Sample Renders: Spa Facilities Basement

- >150 sq/m spa facilities
- Dry sauna
- Infrared sauna
- Steam dome
- Cold plunge pool with adjoining showers
- Relaxation area with hydration station
- Private treatment rooms
- Guest laundry facility
- Mood and recessed lighting
- Relaxing neutrals and earth tone materials









Features:

#### Click for 3D walkthrough

## REVIVA Sample Floorplan: Spa Facilities Basement



### REVIVA Sample Renders: Activity Space Ground Floor Gym

- >150 sq/m gym floor
- Wide range of high quality strength and cardio equipment
- Multiple changing spaces, with private showers and toilets
- Large windows and doors with abundant natural light
- Diffused bright overhead lighting
- Relaxing neutrals and earth tone materials









Features:



####