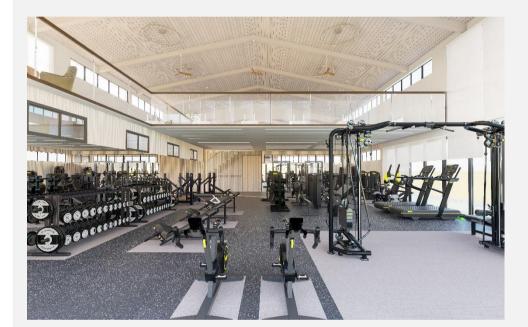

### REVIVA Sample Renders: Activity Space Ground Floor Gym

- >150 sq/m gym floor
- Wide range of high quality strength and cardio equipment
- Multiple changing spaces, with private showers and toilets
- Large windows and doors with abundant natural light
- Diffused bright overhead lighting
- Relaxing neutrals and earth tone materials

Features: