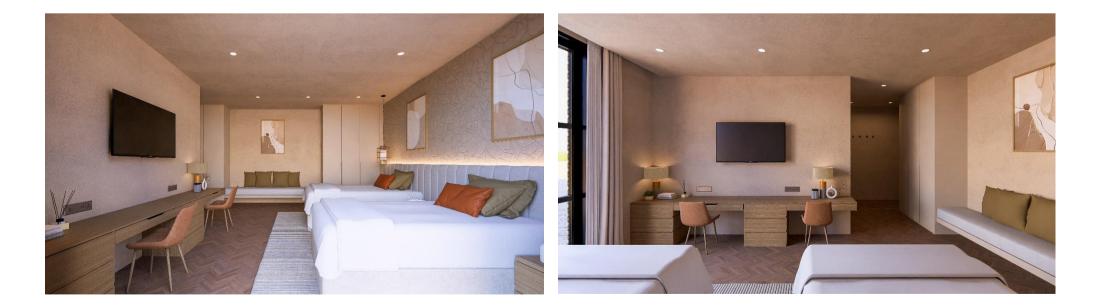

# REVIVA Sample Renders: Accommodation Interiors

- Spacious >35 sq/m bedrooms
- Large windows or doors with abundant natural light
- Flexible bed configurations (King or Twin)
- Two triple wardrobes
- Dual desk spaces/dressing tables
- Well placed international + USB(s) power sockets
- Ample storage for personal items (open and enclosed)
- Soft and/or overhead lighting
- Entrance hall area with access to bathroom
- Relaxing neutrals and earth tone materials

#### Features: