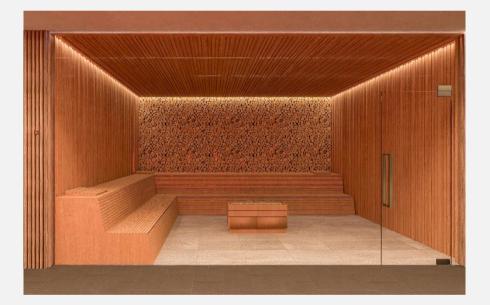

## REVIVA Sample Renders: Spa Facilities Basement

- >150 sq/m spa facilities
- Dry sauna
- Infrared sauna
- Steam dome
- Cold plunge pool with adjoining showers
- Relaxation area with hydration station
- Private treatment rooms
- Guest laundry facility
- Mood and recessed lighting
- Relaxing neutrals and earth tone materials

Features: