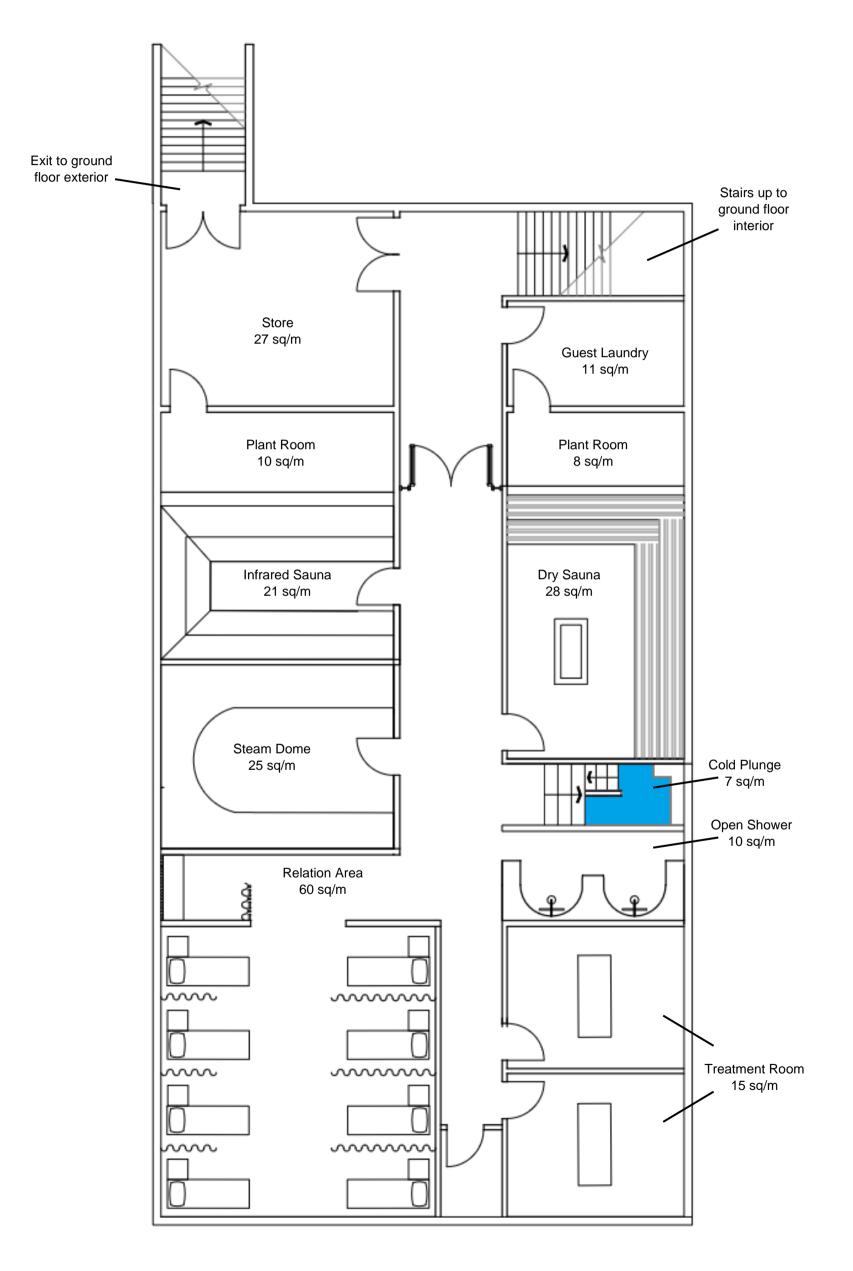

## REVIVA Sample Floorplan: Spa Facilities Basement

## REVIVA Sample Renders: Spa Facilities Basement

- >150 sq/m spa facilities
- Dry sauna
- Infrared sauna
- Steam dome
- Cold plunge pool with adjoining showers
- Relaxation area with hydration station
- Private treatment rooms
- Guest laundry facility
- Mood and recessed lighting
- Relaxing neutrals and earth tone materials

Features: