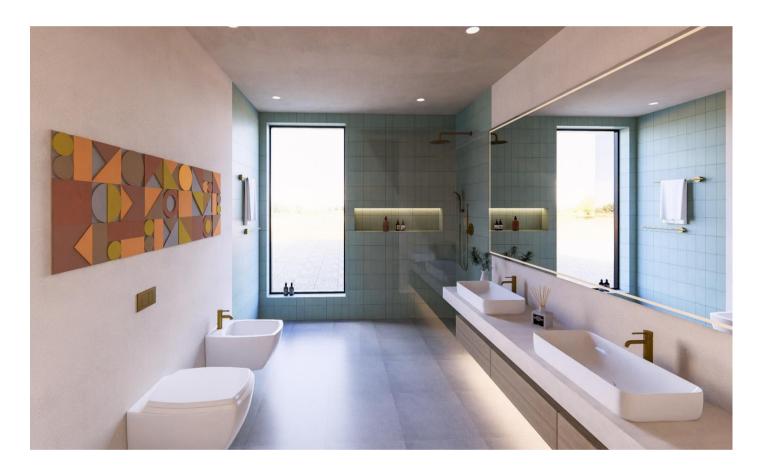

# REVIVA Sample Renders: Accommodation Interiors

- Spacious >8 sq/m bathrooms
- Large window to allow natural light
- Dual basin/vanity units
- Rain + multi-position hand held shower
- Well placed international + USB(s) power sockets
- Ample open and enclosed storage for personal items
- Soft and/or overhead lighting
- Relaxing neutrals and earth tone materials

Features: