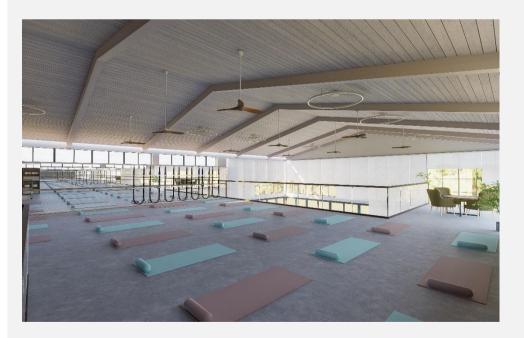

## REVIVA Sample Renders: Activity Space First Floor Studio

- >80 sq/m mezzanine studio with vaulted ceiling
- Space for ~17 Pilates reformers with generous spacing
- Space for ~24 yoga mats with generous spacing

Features:

- Wall space with ~ 25m of Barre fittings
- Large windows with abundant natural light
- Diffused bright overhead lighting
- Relaxing neutrals and earth tone materials