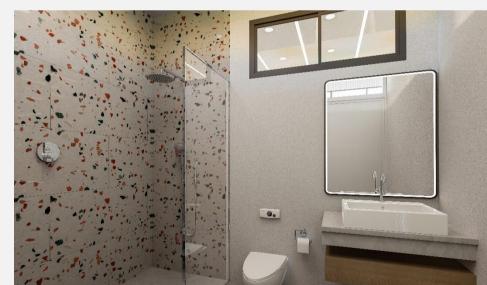

# REVIVA Sample Renders: Accommodation Interiors

- Spacious >8 sq/m bathrooms
- Large window to allow natural light
- Dual basin/vanity units
- Rain + multi-position hand held shower
- Well placed international + USB(s) power sockets
- Ample open and enclosed storage for personal items
- Soft and/or overhead lighting
- Relaxing neutrals and earth tone materials

Features: