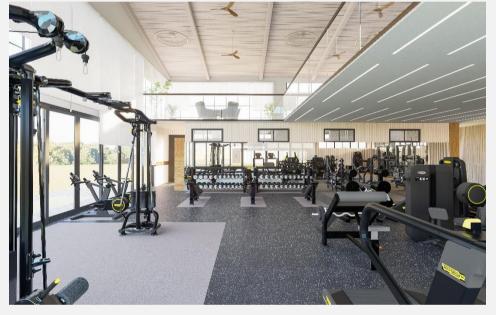

### REVIVA Sample Renders: Activity Space Ground Floor Gym

- >150 sq/m gym floor
- Wide range of high quality strength and cardio equipment
- Multiple changing spaces, with private showers and toilets
- Large windows and doors with abundant natural light
- Diffused bright overhead lighting
- Relaxing neutrals and earth tone materials

Features: