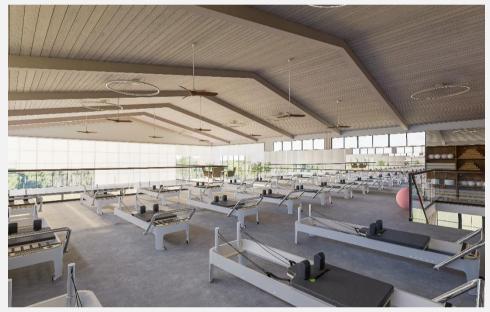

## REVIVA Sample Renders: Activity Space First Floor Studio

- >80 sq/m mezzanine studio with vaulted ceiling
- Space for ~17 Pilates reformers with generous spacing
- Space for ~24 yoga mats with generous spacing

Features:

- Wall space with ~ 25m of Barre fittings
- Large windows with abundant natural light
- Diffused bright overhead lighting
- Relaxing neutrals and earth tone materials

#### Click for 3D walkthrough