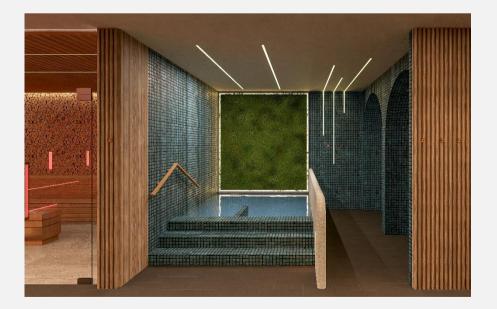

## REVIVA Sample Renders: Spa Facilities Basement

- >150 sq/m spa facilities
- Dry sauna
- Infrared sauna
- Steam dome
- Cold plunge pool with adjoining showers
- Relaxation area with hydration station
- Private treatment rooms
- Guest laundry facility
- Mood and recessed lighting
- Relaxing neutrals and earth tone materials

Features: