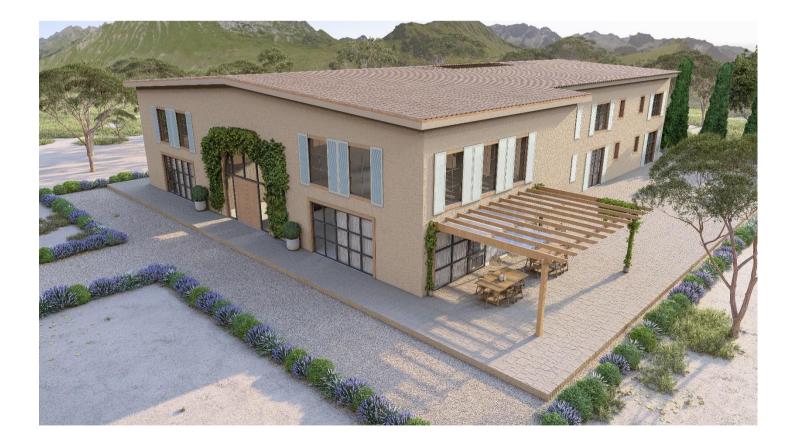

## REVIVA Sample Renders: Accommodation Exteriors

• Traditional rustic finca or cortijo style

#### Features:

- Large windows with shutters
- Relaxing neutrals and earth tone materials
- Landscaped gardens with a range of activity and quiet spaces