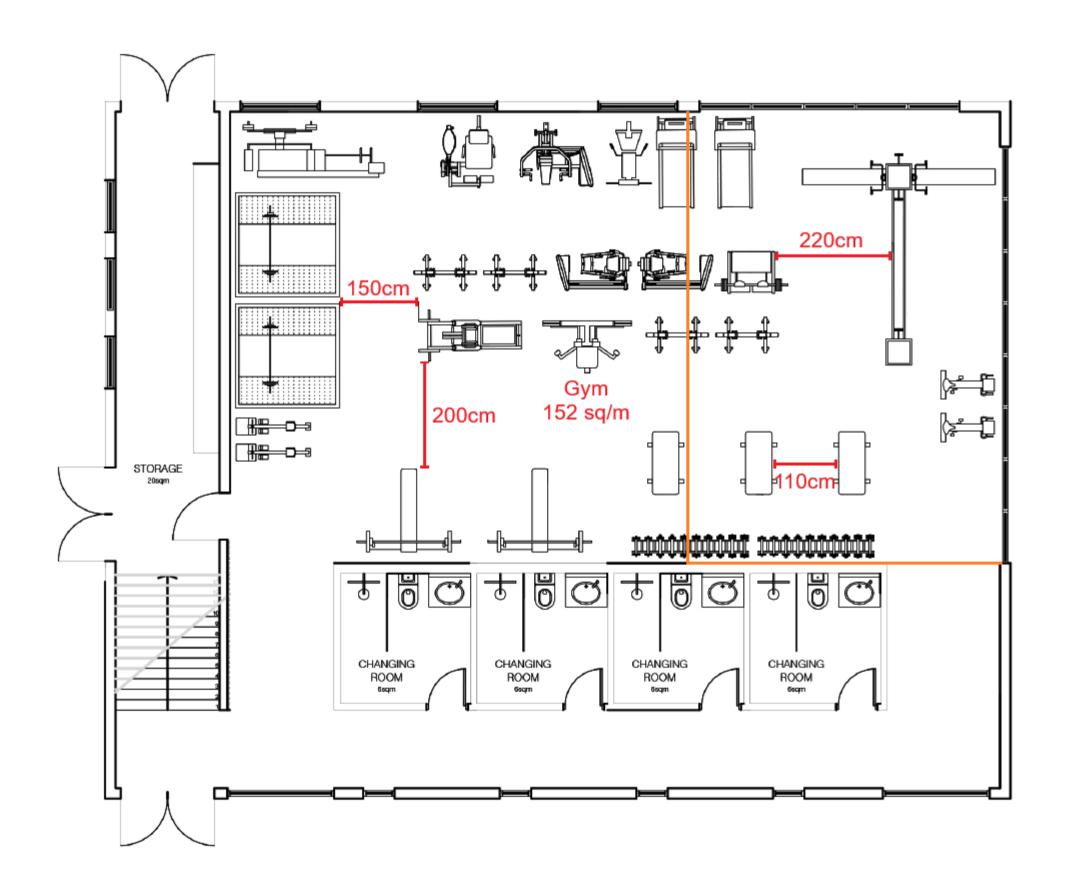

### REVIVA Sample Renders: Activity Space Ground Floor Gym

- >150 sq/m gym floor
- Wide range of high quality strength and cardio equipment
- Multiple changing spaces, with private showers and toilets
- Large windows and doors with abundant natural light
- Diffused bright overhead lighting
- Relaxing neutrals and earth tone materials

Features:

#### REVIVA Sample Floorplan: Activity Space Ground Floor Gym