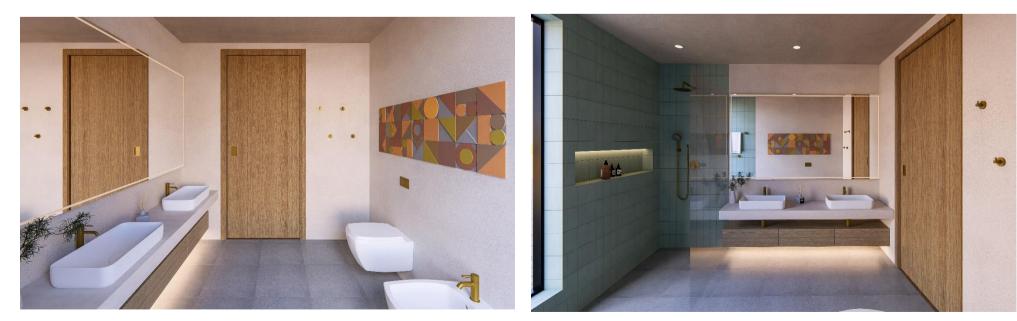

# REVIVA Sample Renders: Accommodation Interiors

- Spacious >35 sq/m bedrooms
- Large windows or doors with abundant natural light
- Flexible bed configurations (King or Twin)
- Two triple wardrobes
- Dual desk spaces/dressing tables
- Well placed international + USB(s) power sockets
- Ample storage for personal items (open and enclosed)
- Soft and/or overhead lighting
- Entrance hall area with access to bathroom
- Relaxing neutrals and earth tone materials

#### Features:

# REVIVA Sample Renders: Accommodation Interiors

- Spacious >8 sq/m bathrooms
- Large window to allow natural light
- Dual basin/vanity units
- Rain + multi-position hand held shower
- Well placed international + USB(s) power sockets
- Ample open and enclosed storage for personal items
- Soft and/or overhead lighting
- Relaxing neutrals and earth tone materials

Features: