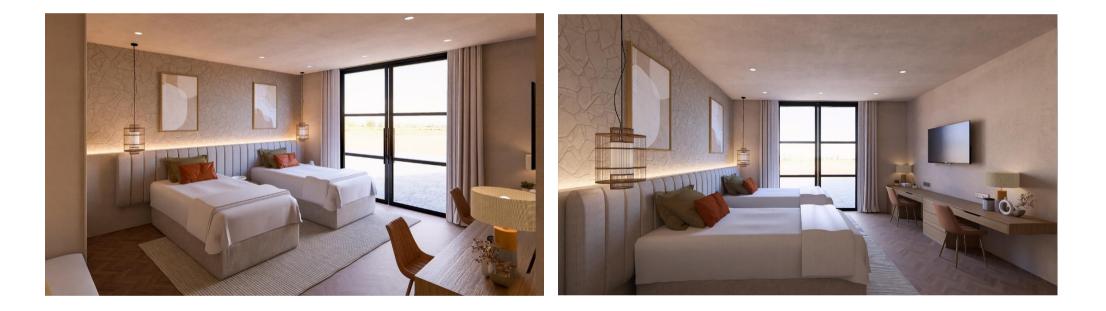

# REVIVA Sample Renders: Accommodation Interiors

- Spacious >35 sq/m bedrooms
- Large windows or doors with abundant natural light
- Flexible bed configurations (King or Twin)
- Two triple wardrobes
- Dual desk spaces/dressing tables
- Well placed international + USB(s) power sockets
- Ample storage for personal items (open and enclosed)
- Soft and/or overhead lighting
- Entrance hall area with access to bathroom
- Relaxing neutrals and earth tone materials

#### Features: