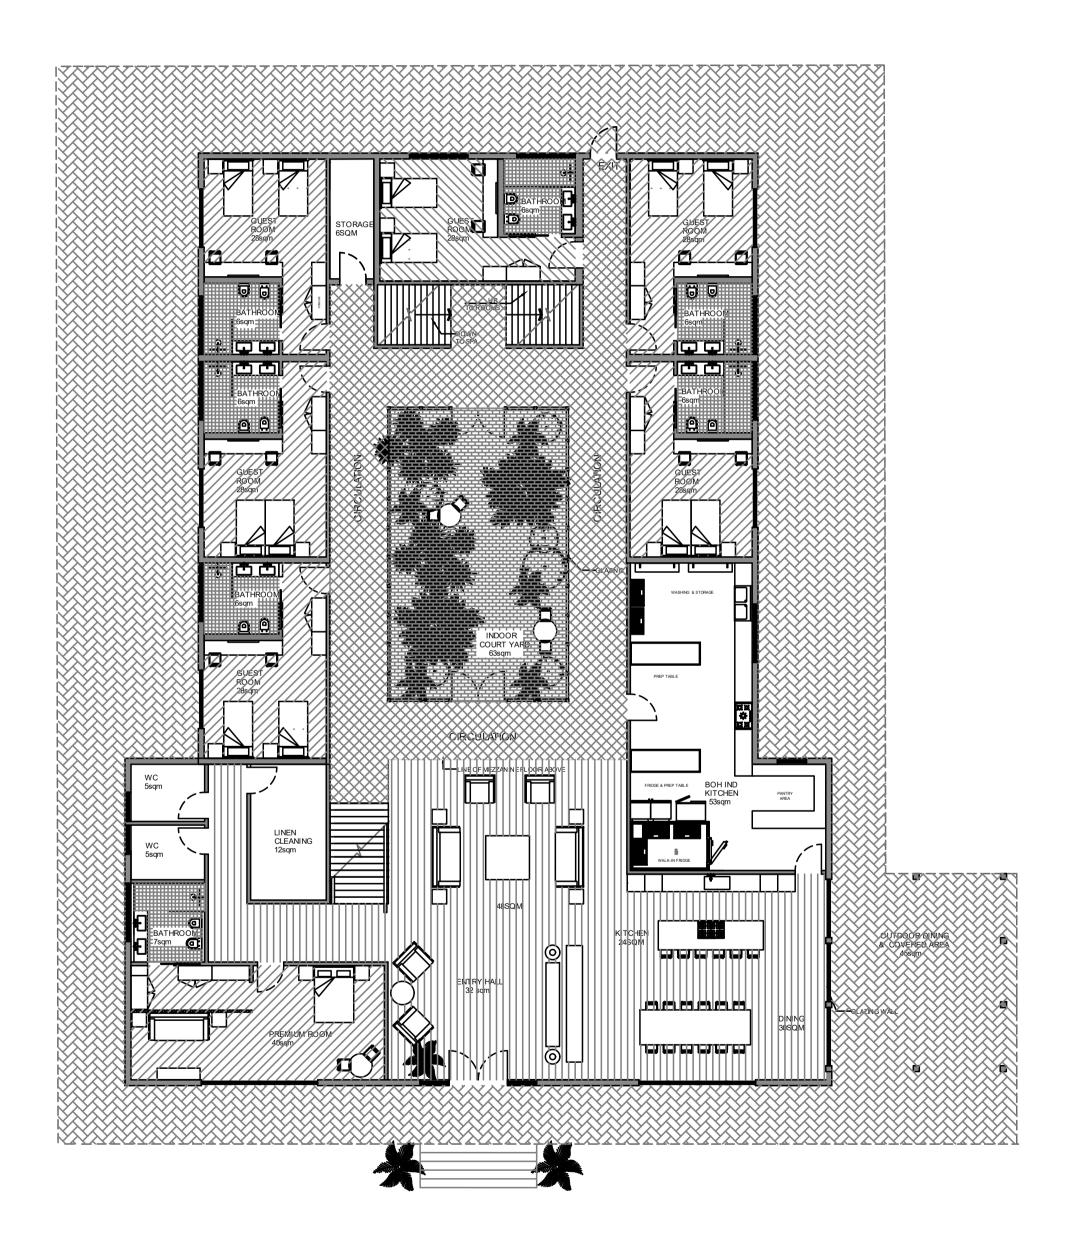

ural light
- Flexible bed configurations (King or Twin)
- Two triple wardrobes
- Dual desk spaces/dressing tables
- Well placed international + USB(s) power sockets
- Ample storage for personal items (open and enclosed)
- Soft and/or overhead lighting
- Entrance hall area with access to bathroom
- Relaxing neutrals and earth tone materials





#### Features:

# REVIVA Sample Renders: Accommodation Interiors

- Spacious >8 sq/m bathrooms
- Large window to allow natural light
- Dual basin/vanity units
- Rain + multi-position hand held shower
- Well placed international + USB(s) power sockets
- Ample open and enclosed storage for personal items
- Soft and/or overhead lighting
- Relaxing neutrals and earth tone materials





Features:

## REVIVA Sample Floorplan: Accommodation Ground Floor



### REVIVA Sample Floorplan: Accommodation First Floor



## REVIVA Sample Renders: Spa Facilities Basement

- >150 sq/m spa facilities
- Dry sauna
- Infrared sauna
- Steam dome
- Cold plunge pool with adjoining showers
- Relaxation area with hydration station
- Private treatment rooms
- Guest laundry facility
- Mood and recessed lighting
- Relaxing neutrals and earth tone materials









Features:

#### Click for 3D walkthrough

## REVIVA Sample Floorplan: Spa Facilities Basement



### REVIVA Sample Renders: Activity Space Ground Floor Gym

- >150 sq/m gym floor
- Wide range of high quality strength and cardio equipment
- Multiple changing spaces, with private showers and toilets
- Large windows and doors with abundant natural light
- Diffused bright overhead lighting
- Relaxing neu