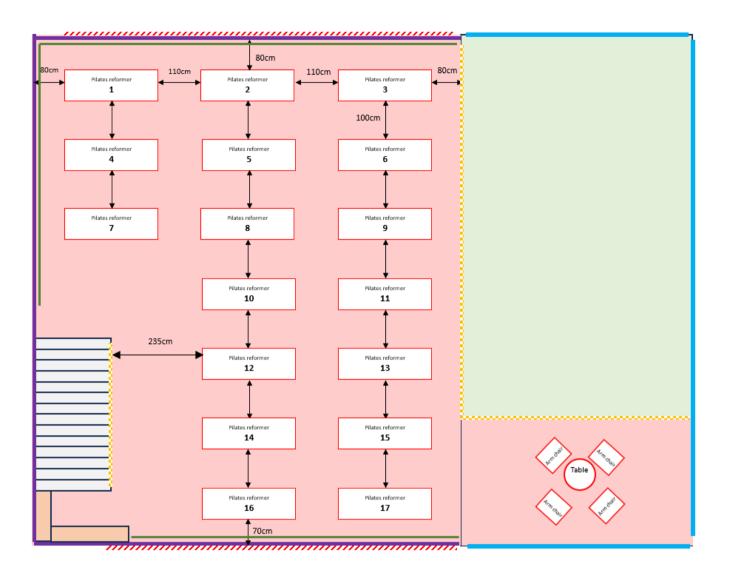

## REVIVA Sample Floorplan: Activity Space First Floor Studio

Reformer Pilates layout

Yoga layout