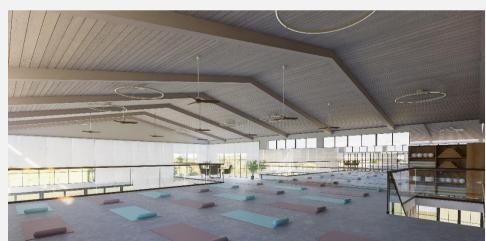

## REVIVA Sample Renders: Activity Space First Floor Studio

- >80 sq/m mezzanine studio with vaulted ceiling
- Space for ~17 Pilates reformers with generous spacing
- Space for ~24 yoga mats with generous spacing

Features:

- Wall space with ~ 25m of Barre fittings
- Large windows with abundant natural light
- Diffused bright overhead lighting
- Relaxing neutrals and earth tone materials